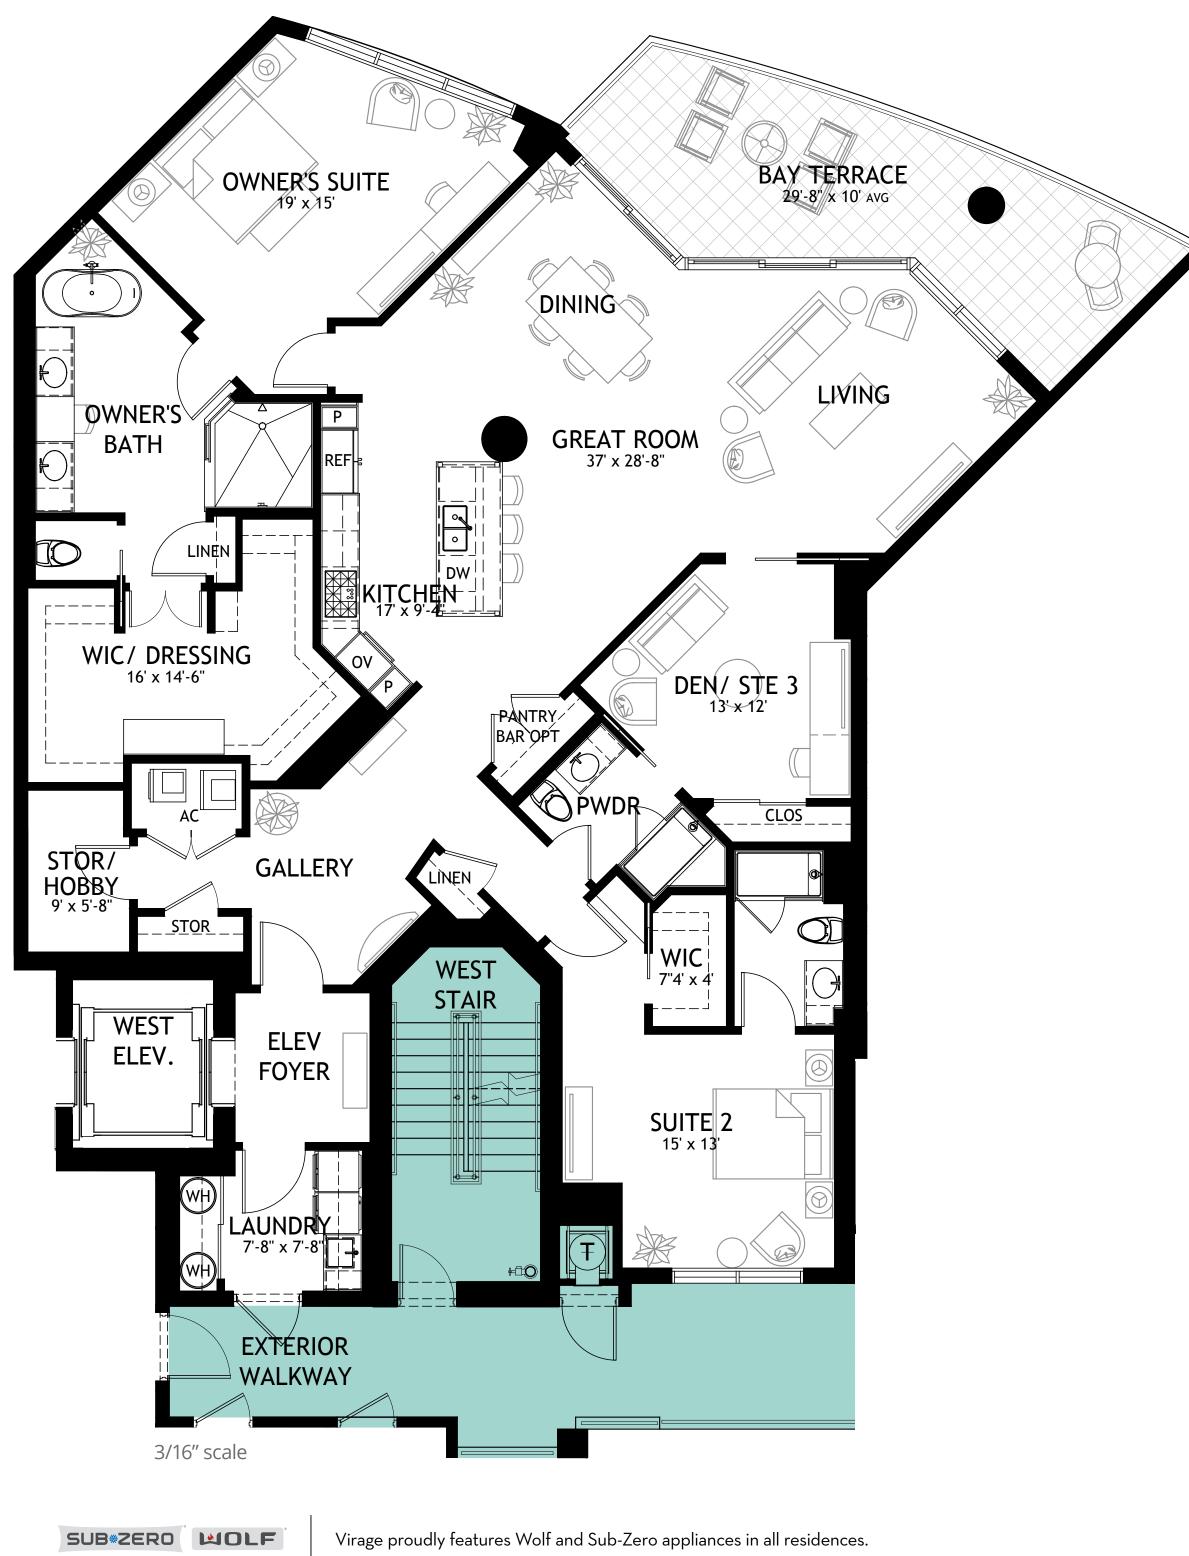

# CRESCENT

## CRESCENT

### 2 BED / DEN / 3 BATH

| Total Living       | 2995 sq. ft. |
|--------------------|--------------|
| Terraces           | 306 sq. ft.  |
| Conditioned        | 2689 sq. ft. |
| Level 4-12, 14-19: |              |